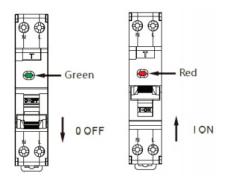

### **Dismounting**

**WARNING:** If RCBO trips, it may be caused by overload, short circuit or earth leakage. The installation should be checked before resetting RCBO.