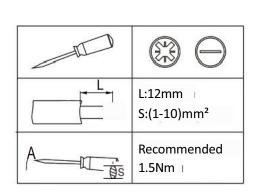

# **RCBO PL8HT Instructions**

## **Installation Instruction**

This product MUST be installed by a licensed electrician.

Line is located top of product, Load is located bottom of product.

To avoid damage to RCBO, disconnect before insulation testing.

Connect the Neutral cable for the circuit before connecting the Line active cable.





# **Applications:**

- Used in domestic installations as well as commercial electrical distribution systems.
- Protection of circuits against short-circuit currents.
- Protection of circuits against overload currents.
- Protection of circuits against earthleakage currents.

# Mounting TH35-7.5 DIN rail





### **Dismounting**



**WARNING:** If RCBO trips, it may be caused by overload, short circuit or earth leakage. The installation should be checked before resetting RCBO.