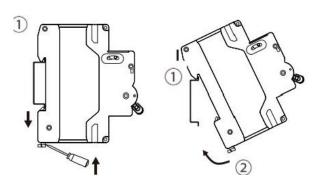

# **RCBO PL8HT Instructions**

## **Installation Instruction**

This product MUST be installed by a licensed electrician.

Line is located top of product, Load is located bottom of product.

To avoid damage to RCBO, disconnect before insulation testing.

Connect the Neutral cable for the circuit before connecting the Line active cable.





# **Applications:**

- Used in domestic installations as well as commercial electrical distribution systems.
- Protection of circuits against short-circuit currents.
- Protection of circuits against overload currents.
- Protection of circuits against earthleakage currents.

# Mounting TH35-7.5 DIN rail





### **Dismounting**



**WARNING:** If RCBO trips, it may be caused by overload, short circuit or earth leakage. The installation should be checked before resetting RCBO.