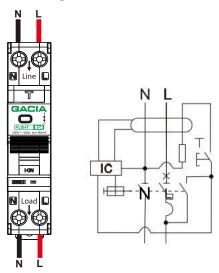

## **Installation Instruction**

This product MUST be installed by a licensed electrician.

Line is located top of product, Load is located bottom of product.

To avoid damage to RCBO, disconnect before insulation testing.

Connect the Neutral cable for the circuit before connecting the Line active cable.